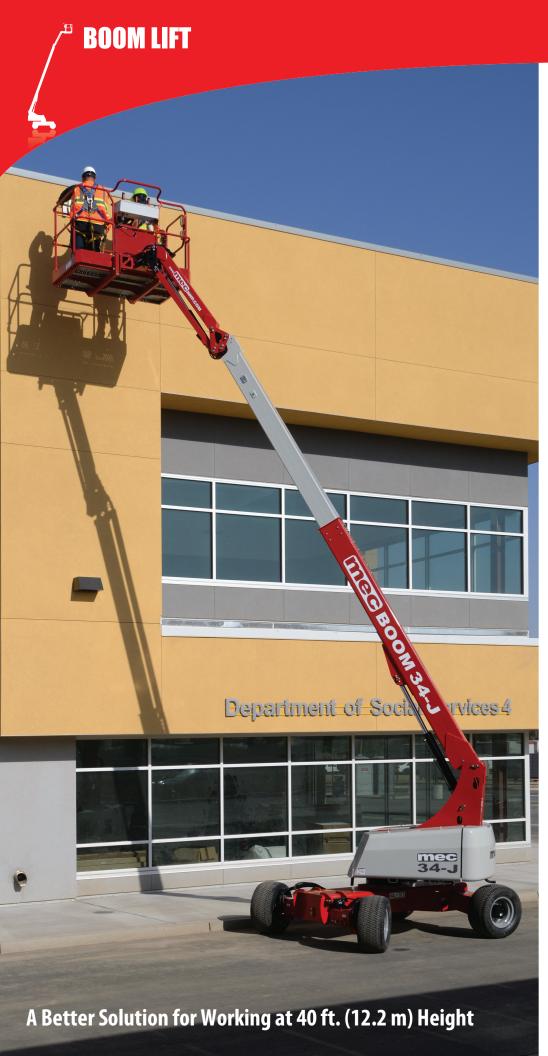

# 34-J Diesel Telescopic Boom

# Full-Featured, Rugged, Simple, Reliable

- 40 ft. (12.2 m) Working Height with Standard 5 ft (1.5 m) Jib for 135° Jib Range of Motion
- Lightweight at 8,000 lbs. (3,630 kg)
- Tow with a Full Size Truck or Fit Three on a Truck for Lowest Delivery Cost
- Standard 72" Platform Including 3-Sided Entry with Swing Gate
- Ergonomic Platform Controls with Proactive Platform Safety System® Option
- Powerful 4WD and Oscillating Front Axle Standard
- Solid Rough Terrain Tires

#### **Work Area**

72 in. (1.83 m) Work Platform 3-Sided Entry with Swing Gate 500 lb. (227 Kg) Platform Capacity 160° Platform Rotation 135° Jib Range of Motion Power to Platform

#### **Performance**

355° Turntable Rotation
4WD Closed Loop Positive Traction Drive System
40% Gradeability
Oscillating Axle
Self-Leveling Platform
Low Engine RPM Elevated Operation
Two-Speed Drive Motors
40 ft. (21.6 m) Working Height
Full Drive Height